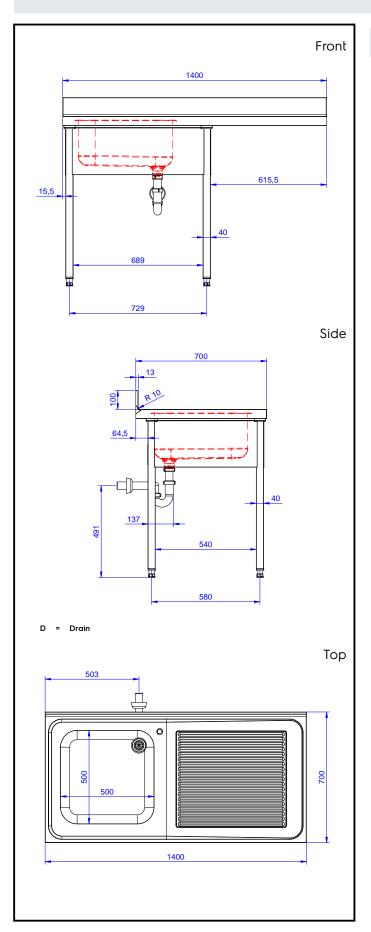

## **Key Information:**

External dimensions, Width:

132934 (ESBD1417R)1400 mmExternal dimensions, Depth:700 mmExternal dimensions, Height:900 mmUpstand Dimensions, Height:100 mmUpstand Dimensions, Depth:13 mmUpstand Dimensions, Radius:R=10

Bowls number 1
Bowl dimensions 500x50

**Bowl dimensions** 500x500xH250 **Net weight:** 60 kg